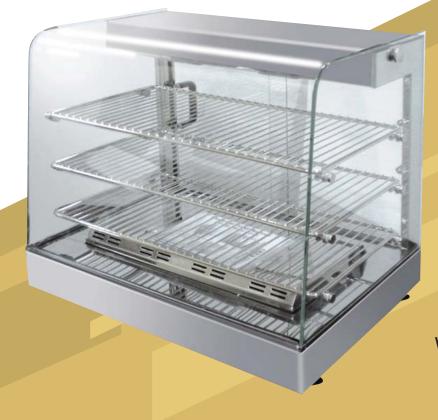

## STAINLESS STEEL ELECTRICAL PIE WARMER

- Full View glass doors (removable for cleansing)
- Stay cool handles
- Even heat distribution over entire cabinet
- Can be used for food warming
- Easy thermostatically controlled
- 5 sides clear glass and internal light.

With Warm Light **FW-5G** 

| MODEL | Product Dimension<br>(L x W x H)<br>(mm) | Packing Dimension<br>(L x W x H)<br>(mm) | Weight<br>(kg) | Volume<br>(m³) | Level Of<br>Shelvings | Normal<br>Amps (A) | Total<br>Load (W) |
|-------|------------------------------------------|------------------------------------------|----------------|----------------|-----------------------|--------------------|-------------------|
| FW-5G | 600 x (398+37) x 540                     | 670 x 485 x 610                          | 23             | 0.082          | 3                     | 3.5                | 810               |